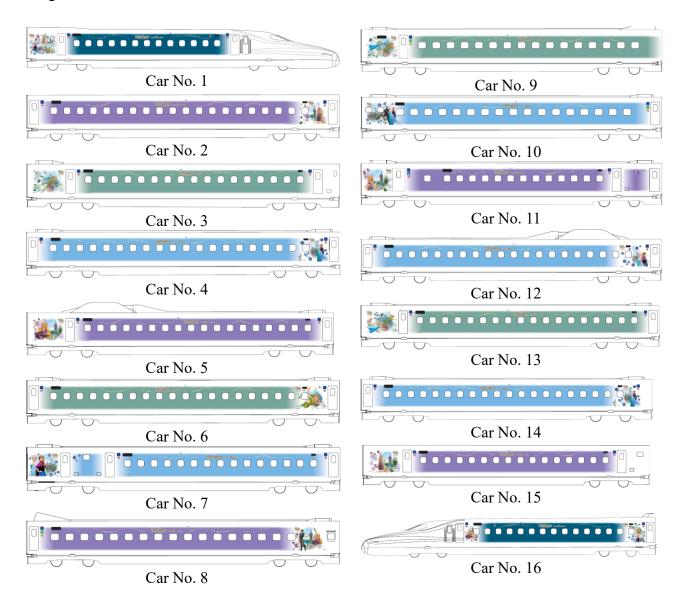

## Overview of "Wonderful Dreams Shinkansen"

Train: N700A series (16 cars per train)

Design of Car No. 1:

Note: For designs of other cars, please refer to the appendix below.

# Designs for Each Car:

Frozen Kingdom area design - Cars No. 4, 7, 10, 12, 14 Rapunzel's Forest area design - Cars No. 2, 5, 8, 11, 15 Peter Pan's Never Land area design - Cars No. 3, 6, 9, 13

#### Notes:

- Cars No. 1 and 16 feature a design that combines all three themed areas.
- All photos and illustrations are concept images only.

**©**Disney

# **Appendix**

Designs for Each "Wonderful Dreams Shinkansen" Car:

Note: All photos and illustrations are concept images only.

©Disney