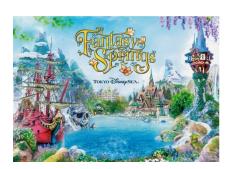

### Fantasy Springs at Tokyo DisneySea

Fantasy Springs, the eighth themed port at Tokyo DisneySea, opened on June 6, 2024. Themed to magical springs that lead to a world of Disney fantasy, Fantasy Springs consists of three areas inspired by Disney Animation films *Frozen*, *Tangled* and *Peter Pan*, as well as the latest Disney-themed hotel, Tokyo DisneySea Fantasy Springs Hotel. An abundance of offerings that evoke the world of the films, including attractions, restaurants and a merchandise shop, will allow guests to enjoy a wide variety of experiences.