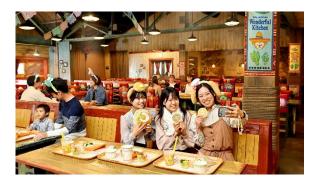

# Tokyo DisneySea

The special event Duffy and Friends Wonderful Kitchen will be presented from January 15 through March 31, 2025.

The restaurant Miguel's El Dorado Cantina in Lost River Delta and the surrounding area will be adorned with Duffy and Friends-inspired decorations. Guests will also be able to enjoy special menu items, including meal sets themed to Duffy, while immersing themselves in the delightful atmosphere.

"Duffy and Friends Wonderful Kitchen" at Tokyo DisneySea

Additionally, there will be special merchandise featuring CookieAnn, who loves to combine a variety of ingredients, cooking together with Duffy and their friends. Furthermore, during the Duffy and Friends Wonderful Kitchen special event, guests can enjoy character greetings featuring CookieAnn and LinaBell at Waterfront Park in American Waterfront, marking their first character greeting appearance at Tokyo Disney Resort.