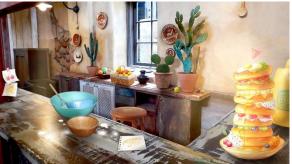

### **DECORATIONS**

Miguel's El Dorado Cantina and its surrounding area at Lost River Delta will feature decorations themed to the world of Duffy and Friends. Outside this restaurant, guests can enjoy photo spots depicting Duffy and Friends preparing pancakes together. The entrance to the restaurant will also feature a drawing of Duffy and Friends welcoming guests.

Inside the restaurant, the counter and dining area will be decorated with colorful banners and posters that portray the story of Duffy and Friends.

Next to the cash register on the second floor, guests will find decorations with designs of Duffy and Friends as they get ready to prepare a treat using vegetables and fruits that they gathered. At the counter on the first floor will be decorations featuring designs of CookieAnn preparing something unique and special. Guests can look forward to a special experience with the story of Duffy and Friends.