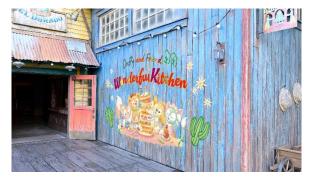

### **DECORATIONS**

Miguel's El Dorado Cantina and its surrounding area at Lost River Delta will feature decorations themed to the world of Duffy and Friends. Outside this restaurant, guests can enjoy photo spots depicting Duffy and Friends preparing pancakes together. The entrance to the restaurant will also feature a drawing of Duffy and Friends welcoming guests.

Inside the restaurant, the counter and dining area will be decorated with colorful banners and posters that portray the story of Duffy and Friends.

Next to the cash register on the second floor, guests will find decorations with designs of Duffy and Friends as they get ready to prepare a treat using vegetables and fruits that they gathered. At the counter on the first floor will be decorations featuring designs of CookieAnn preparing something unique and special. Guests can look forward to a special experience with the story of Duffy and Friends.