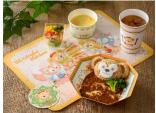

### SPECIAL MENUS

From December 26, 2024, special menus inspired by Vanellope's Sweet Pop World will be available. **Plaza Pavilion Restaurant**, **Sweetheart Cafe** and **Refreshment Corner** will be adorned with special event decorations, and guests can experience a world of sweets through new menu items.

Plaza Pavilion Restaurant will offer a dessert set showcasing Vanellope's imaginative take on a world of sweets, including charming treats like canelés, macarons, cookies and donuts. The special danish at Sweetheart Cafe features a delightful combination of flaky pastry and raspberry sauce, making for a satisfying treat.

Meanwhile, at Refreshment Corner, guests can enjoy a special hot dog and a lemon-cheesecake drink. The hot dog, with its red bun and white cheese sauce, is a playful nod to the race course from the Disney Animation film *Wreck-It Ralph*, while colorful vegetable croutons represent Vanellope's race kart. The lemon-cheesecake drink balances the rich flavor of rare (no-bake) cheesecake with a refreshing hint of lemon.

Plaza Pavilion Restaurant Sweet Pop World Set 2,380 yen

Refreshment Corner Special Set 1,240 yen

Sweetheart Cafe Special Danish (Raspberry Sauce) 850 yen

Refreshment Corner Lemon-Cheesecake Drink 700 yen