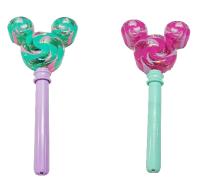

### SPECIAL MERCHANDISE

Tokyo Disneyland will offer special merchandise inspired by Vanellope's Sweet Pop World starting January 14. Guests can immerse themselves in Vanellope's whimsical world of sweets by wearing adorable and colorful items inspired by cookies, candies and other treats. Also available will be Sweet Poppin' Sticks that guests can use to enhance the entertainment experience and shoulder bags featuring candy motifs.

Headband 2,200 yen each Fun Cap 3,200 yen Shoulder Bag 3,900 yen Neck Pouch 2,600 yen and more

Sweet Poppin' Stick 1,600 yen each

Note: Contents of the special merchandise may change without notice.

Additionally, depending on the circumstances, special merchandise may sell out or be discontinued during the event, or continue to be available after the event period ends.