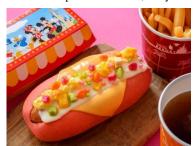

Meanwhile, at Refreshment Corner, guests can enjoy a special hot dog and a lemon-cheesecake drink. The hot dog, with its red bun and white cheese sauce, is a playful nod to the race course from the Disney Animation film *Wreck-It Ralph*, while colorful vegetable croutons represent Vanellope's race kart. The lemon-cheesecake drink balances the rich flavor of rare (no-bake) cheesecake with a refreshing hint of lemon.

Plaza Pavilion Restaurant Sweet Pop World Set 2,380 yen

Refreshment Corner Special Set 1,240 yen

Sweetheart Cafe Special Danish (Raspberry Sauce) 850 yen

Refreshment Corner Lemon-Cheesecake Drink 700 yen