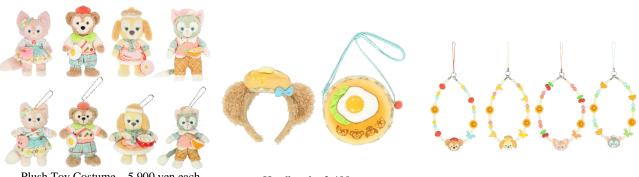

### SPECIAL MERCHANDISE

Tokyo Disneyland will offer special merchandise inspired by Vanellope's Sweet Pop World starting January 14. Guests can immerse themselves in Vanellope's whimsical world of sweets by wearing adorable and colorful items inspired by cookies, candies and other treats. Also available will be Sweet Poppin' Sticks that guests can use to enhance the entertainment experience and shoulder bags featuring candy motifs.

Headband 2,200 yen each Fun Cap 3,200 yen Shoulder Bag 3,900 yen Neck Pouch 2,600 yen and more

Sweet Poppin' Stick 1,600 yen each

Note: Contents of the special merchandise may change without notice.

Additionally, depending on the circumstances, special merchandise may sell out or be discontinued during the event, or continue to be available after the event period ends.

### SPECIAL MERCHANDISE

Special merchandise for Duffy and Friends Wonderful Kitchen will go on sale from January 15. Items include those with motifs featuring colorful ingredients gathered for CookieAnn by Duffy and others, as well as pancakes prepared by Duffy and Friends. There will also be straps, each designed with a character from Duffy and Friends, and guests will discover which character is on their strap only after opening the packaging.

Plush Toy Costume 5,900 yen each Plush Badge 2,800 yen each

Headband 2,400 yen Shoulder Bag 3,900 yen

Strap 1,500 yen each

Note: Available merchandise may change without notice. In addition, depending on the circumstances, special merchandise may sell out or be discontinued during the event, or continue to be available after the event period ends.