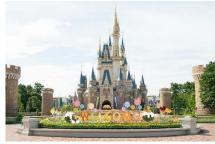

### **DECORATIONS**

The park transforms into a colorful and sweet world of treats, delighting Vanellope as well as Mickey Mouse and other Disney friends. Guests will find the candy-inspired Mickey Flower Bed at the entrance of the park, and inside World Bazaar, they can enjoy a photo spot featuring Vanellope and colorful sweets. In front of Cinderella Castle, festive decorations will welcome guests as they come to join the fun.

Decorations at the Entrance

"Sweet" Photo Location at World Bazaar

Decorations at the Plaza, in front of Cinderella Castle