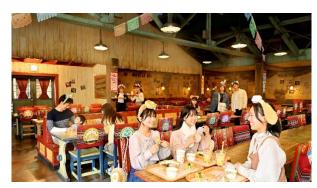

### **DECORATIONS**

Miguel's El Dorado Cantina and its surrounding area at Lost River Delta will feature decorations themed to the world of Duffy and Friends. Outside this restaurant, guests can enjoy photo spots depicting Duffy and Friends preparing pancakes together. The entrance to the restaurant will also feature a drawing of Duffy and Friends welcoming guests.

Inside the restaurant, the counter and dining area will be decorated with colorful banners and posters that portray the story of Duffy and Friends.

Next to the cash register on the second floor, guests will find decorations with designs of Duffy and Friends as they get ready to prepare a treat using vegetables and fruits that they gathered. At the counter on the first floor will be decorations featuring designs of CookieAnn preparing something unique and special. Guests can look forward to a special experience with the story of Duffy and Friends.