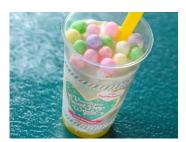

Meanwhile, at Refreshment Corner, guests can enjoy a special hot dog and a lemon-cheesecake drink. The hot dog, with its red bun and white cheese sauce, is a playful nod to the race course from the Disney Animation film *Wreck-It Ralph*, while colorful vegetable croutons represent Vanellope's race kart. The lemon-cheesecake drink balances the rich flavor of rare (no-bake) cheesecake with a refreshing hint of lemon.