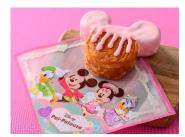

Plaza Pavilion Restaurant will offer a dessert set showcasing Vanellope's imaginative take on a world of sweets, including charming treats like canelés, macarons, cookies and donuts. The special danish at Sweetheart Cafe features a delightful combination of flaky pastry and raspberry sauce, making for a satisfying treat.