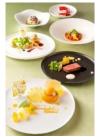

### SPECIAL MENUS

Offered at Miguel's El Dorado Cantina from January 15 will be set menus inspired by Duffy, sandwich sets and more. For Duffy's Special Set, guests can enjoy buttered rice in the shape of Duffy's face along with beef-keema stew made with plenty of ground beef, or seafood-tomato cream, which pairs perfectly with buttered rice.

Also on offer is a sandwich served in a special package featuring designs of Duffy, prepared using plant-based ingredients that include chili beans, guacamole and corn chips.

There will also be a new drink, CookieAnn's Apple-Pumpkin Milk, inspired by CookieAnn, that combines sweet pumpkin-flavored milk with a hint of apple aroma. The drink will feature apple jelly and cacao nibs, which create a fun texture, and will be topped with chocolate shaped like CookieAnn's pink bow.

Duffy's Special Set (Beef) 2,380 yen

Duffy's Special Set (Seafood) 2,380 yen

Special Sandwich Set 1,980 yen

CookieAnn's Apple-Pumpkin Milk 700 yen