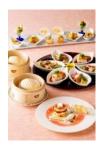

## Tokyo DisneySea Hotel MiraCosta

The restaurants at Tokyo DisneySea Hotel MiraCosta will serve special menu items with motifs themed to Duffy and Friends Wonderful Kitchen from January 15 through March 31, 2025. At Silk Road Garden (Chinese restaurant), guests can enjoy a lunch course that includes a dessert that resembles the pancakes CookieAnn prepared with the help of her friends.

"Duffy and Friends Wonderful Kitchen" Cantonese Lunch at Silk Road Garden (Chinese restaurant)

"Duffy and Friends Wonderful Kitchen" Buffet at Oceano (Mediterranean restaurant)

"Duffy and Friends Wonderful Kitchen" Gourmet Dinner Course at BellaVista Lounge (Lobby lounge)

Note: The image shown for Duffy and Friends Wonderful Kitchen "Cantonese Lunch" is for two persons (excluding dessert).