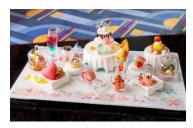

## Tokyo DisneySea Hotel MiraCosta

The restaurants at Tokyo DisneySea Hotel MiraCosta will serve special menu items with motifs themed to Duffy and Friends Wonderful Kitchen from January 15 through March 31, 2025. At Silk Road Garden (Chinese restaurant), guests can enjoy a lunch course that includes a dessert that resembles the pancakes CookieAnn prepared with the help of her friends.

"Duffy and Friends Wonderful Kitchen" Cantonese Lunch at Silk Road Garden (Chinese restaurant)

"Duffy and Friends Wonderful Kitchen" Buffet at Oceano (Mediterranean restaurant)

"Duffy and Friends Wonderful Kitchen" Gourmet Dinner Course at BellaVista Lounge (Lobby lounge)

Note: The image shown for Duffy and Friends Wonderful Kitchen "Cantonese Lunch" is for two persons (excluding dessert).