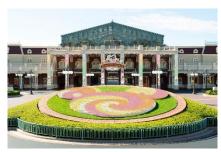

### **DECORATIONS**

The park transforms into a colorful and sweet world of treats, delighting Vanellope as well as Mickey Mouse and other Disney friends. Guests will find the candy-inspired Mickey Flower Bed at the entrance of the park, and inside World Bazaar, they can enjoy a photo spot featuring Vanellope and colorful sweets. In front of Cinderella Castle, festive decorations will welcome guests as they come to join the fun.

Decorations at the Entrance

"Sweet" Photo Location at World Bazaar

Decorations at the Plaza, in front of Cinderella Castle