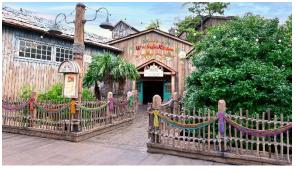

# Tokyo DisneySea

The special event Duffy and Friends Wonderful Kitchen will be presented from January 15 through March 31, 2025.

The restaurant Miguel's El Dorado Cantina in Lost River Delta and the surrounding area will be adorned with Duffy and Friends-inspired decorations. Guests will also be able to enjoy special menu items, including meal sets themed to Duffy, while immersing themselves in the delightful atmosphere.

"Duffy and Friends Wonderful Kitchen" at Tokyo DisneySea

Additionally, there will be special merchandise featuring CookieAnn, who loves to combine a variety of ingredients, cooking together with Duffy and their friends. Furthermore, during the Duffy and Friends Wonderful Kitchen special event, guests can enjoy character greetings featuring CookieAnn and LinaBell at Waterfront Park in American Waterfront, marking their first character greeting appearance at Tokyo Disney Resort.