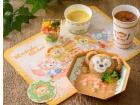

### SPECIAL MENUS

Offered at Miguel's El Dorado Cantina from January 15 will be set menus inspired by Duffy, sandwich sets and more. For Duffy's Special Set, guests can enjoy buttered rice in the shape of Duffy's face along with beef-keema stew made with plenty of ground beef, or seafood-tomato cream, which pairs perfectly with buttered rice.

Also on offer is a sandwich served in a special package featuring designs of Duffy, prepared using plant-based ingredients that include chili beans, guacamole and corn chips.

There will also be a new drink, CookieAnn's Apple-Pumpkin Milk, inspired by CookieAnn, that combines sweet pumpkin-flavored milk with a hint of apple aroma. The drink will feature apple jelly and cacao nibs, which create a fun texture, and will be topped with chocolate shaped like CookieAnn's pink bow.

Duffy's Special Set (Beef) 2,380 yen

Duffy's Special Set (Seafood) 2,380 yen

Special Sandwich Set 1,980 yen

CookieAnn's Apple-Pumpkin Milk 700 yen