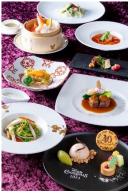

SPECIAL MENUS

From November 1 through December 25, special menu items with Christmas motifs will be available. At Tokyo Disneyland, holiday-themed colorful menu items that are perfect for families will be offered. Tokyo DisneySea will provide snowy Christmas-themed course meals, and more, that will be a great option for guests dining with their loved ones. Additionally, both Parks will be offering hot apple ginger drinks for the first time, strawberry milk flavored tapioca drinks, and dishes with Christmas design souvenir items.