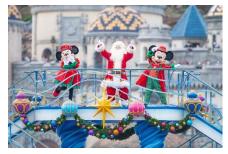

### **Disney Christmas Greeting**

Location: Mediterranean Harbor Duration: About 15 minutes Performances: 1 – 2 daily Number of barges: 1 Participating Disney Characters: Mickey Mouse, Minnie Mouse, Donald Duck, Daisy Duck and more.

At Tokyo DisneySea, Mickey Mouse and his friends appear in Christmas-themed outfits and greet guests with Christmas music in "Disney Christmas Greeting." Santa Claus will also join the greeting, bringing more excitement to the holidays.

"Disney Christmas Greeting"