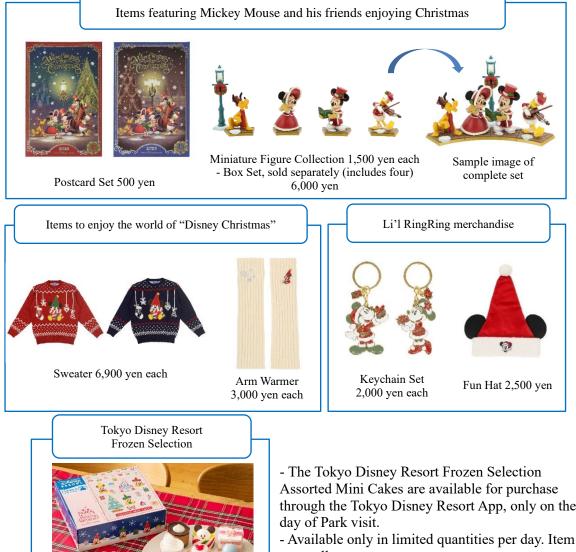

### SPECIAL MERCHANDISE

Special merchandise for "Disney Christmas" will be available from November 7. Items featuring designs of Mickey Mouse and his friends wearing Christmas-themed outfits in red and white will be offered, along with items featuring Li'l RingRing, and more. There will also be keychain sets that will be available in pairs, and fun hats with a design inspired by a Santa hat.

Additionally, sets of nine mini cakes inspired by "Disney Christmas" will be available as part of the Tokyo Disney Resort Frozen Selection. With Christmas tree-themed cakes, Li'l RingRing and more, guests can enjoy the excitement of the Parks at home.

Assorted Mini Cakes 4,000 yen each

through the Tokyo Disney Resort App, only on the

may sell out.

- Items will be delivered via refrigerated shipping.

#### Notes:

- Contents of the special merchandise may change without notice.

Additionally, depending on the circumstances, special merchandise may sell out or be discontinued during the event, or continue to be available after the event period ends.