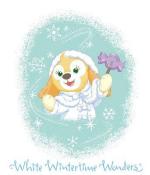

### DUFFY AND FRIENDS' WHITE WINTERTIME WONDERS

From November 1 at Tokyo DisneySea, designs of Duffy and Friends having fun in a snowy forest will be featured on special merchandise and food items with a souvenir item.

Concept image of Duffy and Friends' White Wintertime Wonders