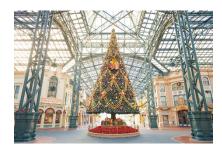

#### DECORATIONS

At Tokyo Disneyland, Christmas-themed garlands will adorn World Bazaar, adding to the colorful 40th anniversary decorations that are currently on display. Moreover, a 15-metertall Christmas tree will be set up this year with the 40th anniversary logo, bringing a special celebratory mood to Christmas at the Park. Additionally, ornaments of Li'l RingRing, a Christmas elf, will decorate the tree and create a fantastic atmosphere.

Over at Tokyo DisneySea, a 15-meter-tall Christmas tree will return to American Waterfront for the first time in four years. In addition to the 40th anniversary logo decorating it, the tree will light up after dark, bringing a festive ambience to the Park. Other locations at the Park such as Waterfront Park and Mediterranean Harbor will feature beautiful lights and decorations, and Cape Cod will feature its own Christmas tree including ornaments with Duffy and Friends designs.

Tokyo Disneyland

Tokyo DisneySea