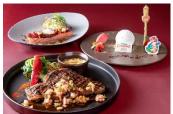

"Disney Christmas" Empire Grill Dinner 13,300 yen at Empire Grill, Disney Ambassador Hotel (From Nov. 1 thru Dec. 14)

"Disney Christmas" Buffet 7,200 yen\* at Sherwood Garden Restaurant, Tokyo Disneyland Hotel (From Nov. 1 thru Dec. 25)