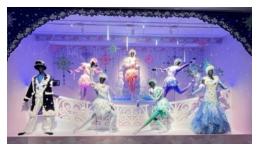

Additionally, at the **Tokyo Disney Resort Encore! The Moments** exhibit, the costumes from the revue that was performed during the special event "Christmas Wishes" from 2010 to 2011 at Tokyo DisneySea will be on display. Celebrate the joys of Christmas with your loved ones and relive the exciting moments of the revue again this holiday season.