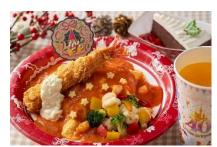

SPECIAL MENUS

From November 1 through December 25, special menu items with Christmas motifs will be available. At Tokyo Disneyland, holiday-themed colorful menu items that are perfect for families will be offered. Tokyo DisneySea will provide snowy Christmas-themed course meals, and more, that will be a great option for guests dining with their loved ones. Additionally, both Parks will be offering hot apple ginger drinks for the first time, strawberry milk flavored tapioca drinks, and dishes with Christmas design souvenir items.

Special Set 1,980 yen At Grandma Sara's Kitchen in Tokyo Disneyland

Tapioca Drink (Strawberry Milk) 600 yen At Camp Woodchuck Kitchen in Tokyo Disneyland, Zambini Brothers' Ristorante in Tokyo DisneySea and others

Special Set 3,300 yen At Cafe Portofino in Tokyo DisneySea

Hot Apple Ginger Drink 600 yen At The Gazebo in Tokyo Disneyland, Hudson River Harvest in Tokyo DisneySea and others

Note: Special menu items are subject to change without notice and are only available while stocks last.