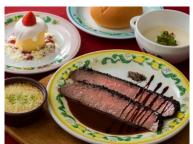

SPECIAL MENUS

From November 1 through December 25, special menu items with Christmas motifs will be available. At Tokyo Disneyland, holiday-themed colorful menu items that are perfect for families will be offered. Tokyo DisneySea will provide snowy Christmas-themed course meals, and more, that will be a great option for guests dining with their loved ones. Additionally, both Parks will be offering hot apple ginger drinks for the first time, strawberry milk flavored tapioca drinks, and dishes with Christmas design souvenir items.

Special Set 1,980 yen At Grandma Sara's Kitchen in Tokyo Disneyland

Tapioca Drink (Strawberry Milk) 600 yen At Camp Woodchuck Kitchen in Tokyo Disneyland, Zambini Brothers' Ristorante in Tokyo DisneySea and others

Special Set 3,300 yen At Cafe Portofino in Tokyo DisneySea

Hot Apple Ginger Drink 600 yen At The Gazebo in Tokyo Disneyland, Hudson River Harvest in Tokyo DisneySea and others

Note: Special menu items are subject to change without notice and are only available while stocks last.