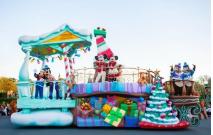

## **Disney Christmas Stories**

Location: Parade Route Duration: About 45 minutes Performances: 1 daily Number of floats: 7

"Disney Christmas Stories"

"Disney Christmas Stories" is a parade full of fantasy that portrays Christmas stories of Disney friends spending precious time with their loved ones. This year, the parade will feature dancers, and the floats will make stops along the Parade Route.

Upon opening the Christmas storybook, heartwarming stories unfold where Disney friends, dressed in Christmas-themed outfits, spend time with their dear ones. The parade comprises seven different stories, including a story of Donald Duck dressed as Santa Claus spending a fun Christmas with his nephews and Daisy Duck, a story of Mickey Mouse and Minnie Mouse celebrating a special Christmas together with their friends, and more.

When the floats make stops along the Parade Route, bells will ring to signify the start of a Christmas party. Guests can join the party by clapping along with the Disney friends to the sound of the bells. In the finale, guests and the Disney friends will celebrate a heartwarming Christmas together as snow falls on the Parade Route.

Note: The parade stops at the following three locations: (1) between Westernland and Fantasyland; (2) the Plaza; (3) between Tomorrowland and Toontown.

| Parade<br>Unit | Theme                                                             | Major Disney Characters<br>Appearing in Unit                                                                      |
|----------------|-------------------------------------------------------------------|-------------------------------------------------------------------------------------------------------------------|
| Story 1        | Donald Duck and his family enjoying<br>Christmas at home          | Donald Duck, Daisy Duck, Scrooge<br>McDuck, Huey, Dewey, Louie                                                    |
| Story 2        | A lively Christmas in the world of toys                           | Woody, Jessie, Buzz Lightyear, Bullseye,<br>Green Army Patrol<br>(The Green Army Patrol will walk in the parade.) |
| Story 3        | A heartwarming Christmas with Snow<br>White and the Seven Dwarfs  | Snow White, the Seven Dwarfs                                                                                      |
| Story 4        | Mickey enjoying Christmas with his friends                        | Mickey Mouse, Minnie Mouse, Goofy,<br>Max, Pluto, Chip, Dale<br>(Pluto will walk in the parade.)                  |
| Story 5        | Stitch and his friends spending a tropical<br>Christmas in Hawaii | Lilo, Stitch, Angel                                                                                               |
| Story 6        | A romantic Christmas with Belle and Beast                         | Belle, Beast                                                                                                      |
| Story 7        | Anna and Elsa's world of snow and ice                             | Anna, Elsa, Olaf                                                                                                  |