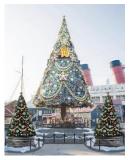

#### DECORATIONS

At Tokyo Disneyland, Christmas-themed garlands will adorn World Bazaar, adding to the colorful 40th anniversary decorations that are currently on display. Moreover, a 15-metertall Christmas tree will be set up this year with the 40th anniversary logo, bringing a special celebratory mood to Christmas at the Park. Additionally, ornaments of Li'l RingRing, a Christmas elf, will decorate the tree and create a fantastic atmosphere.

Over at Tokyo DisneySea, a 15-meter-tall Christmas tree will return to American Waterfront for the first time in four years. In addition to the 40th anniversary logo decorating it, the tree will light up after dark, bringing a festive ambience to the Park. Other locations at the Park such as Waterfront Park and Mediterranean Harbor will feature beautiful lights and decorations, and Cape Cod will feature its own Christmas tree including ornaments with Duffy and Friends designs.