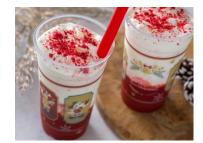

SPECIAL MENUS

From November 1 through December 25, special menu items with Christmas motifs will be available. At Tokyo Disneyland, holiday-themed colorful menu items that are perfect for families will be offered. Tokyo DisneySea will provide snowy Christmas-themed course meals, and more, that will be a great option for guests dining with their loved ones. Additionally, both Parks will be offering hot apple ginger drinks for the first time, strawberry milk flavored tapioca drinks, and dishes with Christmas design souvenir items.

Special Set 1,980 yen At Grandma Sara's Kitchen in Tokyo Disneyland

Tapioca Drink (Strawberry Milk) 600 yen At Camp Woodchuck Kitchen in Tokyo Disneyland, Zambini Brothers' Ristorante in Tokyo DisneySea and others

Special Set 3,300 yen At Cafe Portofino in Tokyo DisneySea

Hot Apple Ginger Drink 600 yen At The Gazebo in Tokyo Disneyland, Hudson River Harvest in Tokyo DisneySea and others

Note: Special menu items are subject to change without notice and are only available while stocks last.