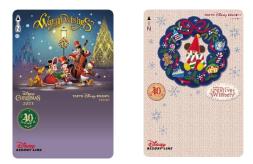

#### DISNEY RESORT LINE

Day passes for the Disney Resort Line with "Disney Christmas" themed designs will be available at Disney Resort Line ticket machines. Guests can also collect souvenir medallions that will be available in an exclusive design themed to the event.

Day Passes

IKSPIARI

This shopping, dining and entertainment complex located near Maihama station will have a seven-meter-tall fir Christmas tree at Celebration Plaza.

Christmas songs will be played and the entire town of Ikspiari will be decorated with trees, wreaths, illuminations and more. The shops will also have items that will make for perfect Christmas gifts, and restaurants will offer menu items only available during this event period.