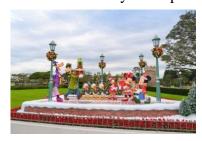

#### **Other Decorations**

At the Plaza in front of Cinderella Castle, Guests can enjoy scenes of the Disney Friends enjoying the holidays in a nostalgic town ambience. There will also be scenes of Dumbo and Winnie the Pooh surrounded by Christmas presents.

World Bazaar nighttime illumination

Holiday decorations and photo locations in each of the themed lands will immerse Guests in a holiday atmosphere filled with fantasy.

Decorations at the Plaza