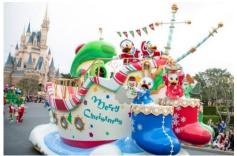

### **Disney Christmas Stories**

Location: Parade Route Duration: About 40 minutes Performances: 2 daily (daytime) Number of Performers: About 120

This fun Christmas parade is themed to seven different stories of the Disney Friends spending the holiday season with their dear ones.

Leading the parade is a float showing a family-style Christmas with Donald Duck dressed up as Santa Claus, joined by Daisy Duck and his nephews. Another float shows Mickey Mouse and Minnie Mouse sharing the holidays with friends. The parade stops in

"Disney Christmas Stories" at Tokyo Disneyland © Disney/Pixar

two locations and then bells start to ring for the start of a Christmas party. Joining in the fun, the Guests clap along in time to the bells that the Disney Friends play. In the finale, it begins to snow as the Guests and the Disney Characters celebrate a heartwarming Christmas together.