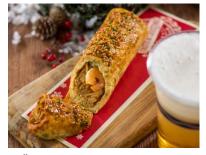

#### SPECIAL MENUS

Approximately 15 different types of special menu items will be available during the event period. These include a pasta dish with shrimp, a roast beef sandwich, and more. Also offered will be a special menu which includes a dessert dish with a reindeer motif, as well as special cocktails to add a touch of luxury to the season.

Example of special menu items

Special Set 1,920 yen at Cafe Portofino

Special Set 1,240 yen at Dockside Diner

Special Set 2,080 yen at Horizon Bay Restaurant

Again this year, a food-and-drinks program "**Taste of Christmas**" will be held in the New York area of American Waterfront. Spending time before an evening meal to enjoy food, drinks and conversation with friends is the concept for the program. Food facilities in the New York area will be serving hot alcoholic drinks and about 10 different types of light snacks.