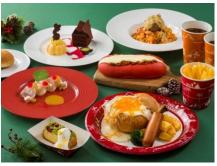

#### SPECIAL MENUS

About 15 types of special menu items will be available to share with friends and family for a heartwarming meal or snack. Creamy seafood served in a bread bowl with cheese, a hot dog with white cheese and a red bun, and other dishes with a holiday touch will be offered. Guests can also enjoy a dish inspired by the parade float featuring the Disney film, *Beauty and the Beast*.

Example of special menu items

Notes: Special menus will be served from November 1.

The contents of the menus may change and some items will only be available while the supply lasts.

Special Set 1,580 yen at Grandma Sara's Kitchen

Special Set 990 yen at Refreshment Corner

Special Set 2,800 yen at Eastside Cafe