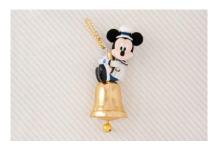

#### SPECIAL MERCHANDISE

On offer at shops throughout the Park will be about 65 different types of special merchandise inspired by "It's Christmas Time!" These include pouches with designs of Mickey Mouse and Minnie Mouse dancing in the daytime harbor show, a memo set with a motif of a musical ticket, plush toys with a Christmas bell attached to them, and more. In addition, Duffy and Friends merchandise featuring the four characters enjoying a Cape Cod winter, along with Christmas design plush toys will be available.

Pouch 2,000 yen

Memo Set 1,000 yen

Plush Toy 2,200 yen

Plush Toy 4,900 yen

Costume Sets 4,900 yen each Plush toy (S-size) sold separately

Christmas Tree 5,000 yen