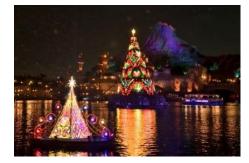

#### **Colors of Christmas**

Location: Mediterranean Harbor Duration: About 15 minutes Performances: 1 daily (nighttime) Number of Performers: 24

> including Mickey Mouse, Minnie Mouse, Donald Duck, Daisy Duck, Goofy, Pluto, Chip, Dale, Duffy, ShellieMay, Gelatoni, StellaLou, Pinocchio, Jiminy Cricket, Genie, Abu

This nighttime entertainment fantasy is presented on the waters of Mediterranean Harbor and features a towering Christmas tree about 15 meters tall at the center of the harbor, as well as smaller Christmas tree-like illuminations. Mickey Mouse and the Disney Friends help create an even more heartfelt atmosphere in

Mediterranean Harbor. This holiday show will be presented for the eighth and last time this year.

"Colors of Christmas" at Tokyo DisneySea

Note: The performance may not be presented depending on Park operating schedule.