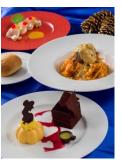

#### SPECIAL MENUS

Approximately 15 different types of special menu items will be available during the event period. These include a pasta dish with shrimp, a roast beef sandwich, and more. Also offered will be a special menu which includes a dessert dish with a reindeer motif, as well as special cocktails to add a touch of luxury to the season.

Example of special menu items

Special Set 1,920 yen at Cafe Portofino

Special Set 1,240 yen at Dockside Diner

Special Set 2,080 yen at Horizon Bay Restaurant

Again this year, a food-and-drinks program "**Taste of Christmas**" will be held in the New York area of American Waterfront. Spending time before an evening meal to enjoy food, drinks and conversation with friends is the concept for the program. Food facilities in the New York area will be serving hot alcoholic drinks and about 10 different types of light snacks.