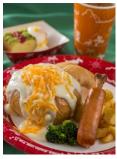

#### SPECIAL MENUS

About 15 types of special menu items will be available to share with friends and family for a heartwarming meal or snack. Creamy seafood served in a bread bowl with cheese, a hot dog with white cheese and a red bun, and other dishes with a holiday touch will be offered. Guests can also enjoy a dish inspired by the parade float featuring the Disney film, *Beauty and the Beast*.

Example of special menu items

Notes: Special menus will be served from November 1.

The contents of the menus may change and some items will only be available while the supply lasts.

Special Set 1,580 yen at Grandma Sara's Kitchen

Special Set 990 yen at Refreshment Corner

Special Set 2,800 yen at Eastside Cafe