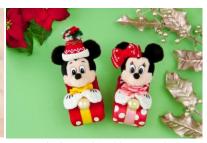

#### SPECIAL MERCHANDISE

On offer at shops throughout the Park will be about 65 different types of special merchandise inspired by "It's Christmas Time!" These include pouches with designs of Mickey Mouse and Minnie Mouse dancing in the daytime harbor show, a memo set with a motif of a musical ticket, plush toys with a Christmas bell attached to them, and more. In addition, Duffy and Friends merchandise featuring the four characters enjoying a Cape Cod winter, along with Christmas design plush toys will be available.

Pouch 2,000 yen

Memo Set 1,000 yen

Plush Toy 2,200 yen

Plush Toy 4,900 yen

Costume Sets 4,900 yen each Plush toy (S-size) sold separately

Christmas Tree 5,000 yen