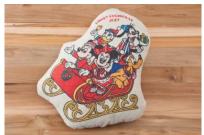

#### SPECIAL MERCHANDISE

Tokyo Disneyland will offer about 65 different types of special merchandise with nostalgic designs of Mickey Mouse and the Disney Friends riding on a sleigh and enjoying Christmas. Guests can enjoy the holiday season with items like the plush bands they can wear on their arms at the Park. And they can continue the enjoyment at home with holiday cushions and drinking glasses.

Cushion 2,300 yen

Drinking Glass Set 2,200 yen

Plush Band 1,700 yen each

Notes: Special merchandise will be available from November 1. Details will be available on the Tokyo Disney Resort Official Website (in Japanese only).