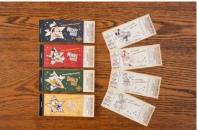

# Disney Resort Line

At the four monorail stations of the Disney Resort Line, day pass tickets will be available in a design based on the special event held at the Parks. In addition, Guests can enjoy Christmas decorations as well as souvenir medallions in an original design.

Disney Resort Line Day Pass Tickets