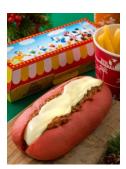

#### SPECIAL MENUS

About 15 types of special menu items will be available to share with friends and family for a heartwarming meal or snack. Creamy seafood served in a bread bowl with cheese, a hot dog with white cheese and a red bun, and other dishes with a holiday touch will be offered. Guests can also enjoy a dish inspired by the parade float featuring the Disney film, *Beauty and the Beast*.

Example of special menu items

Notes: Special menus will be served from November 1.

The contents of the menus may change and some items will only be available while the supply lasts.

Special Set 1,580 yen at Grandma Sara's Kitchen

Special Set 990 yen at Refreshment Corner

Special Set 2,800 yen at Eastside Cafe