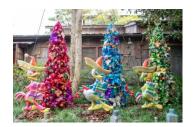

This nighttime entertainment fantasy is presented on the waters of Mediterranean Harbor and features a towering Christmas tree about 15 meters tall at the center of the harbor, as well as smaller Christmas tree-like illuminations. Mickey Mouse and the Disney Friends help create an even more heartfelt atmosphere in

Mediterranean Harbor. This holiday show will be presented for the eighth and last time this year.

"Colors of Christmas" at Tokyo DisneySea

Note: The performance may not be presented depending on Park operating schedule.