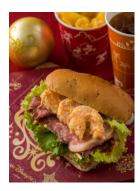

#### SPECIAL MENUS

Approximately 15 different types of special menu items will be available during the event period. These include a pasta dish with shrimp, a roast beef sandwich, and more. Also offered will be a special menu which includes a dessert dish with a reindeer motif, as well as special cocktails to add a touch of luxury to the season.

Example of special menu items

Special Set 1,920 yen at Cafe Portofino

Special Set 1,240 yen at Dockside Diner

Special Set 2,080 yen at Horizon Bay Restaurant

Again this year, a food-and-drinks program "**Taste of Christmas**" will be held in the New York area of American Waterfront. Spending time before an evening meal to enjoy food, drinks and conversation with friends is the concept for the program. Food facilities in the New York area will be serving hot alcoholic drinks and about 10 different types of light snacks.