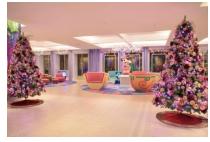

# Christmas at Tokyo Disney Resort

URAYASU, CHIBA—Tokyo Disney Resort<sup>®</sup> will host a variety of Christmas special events, entertainment and activities from November 8 through December 25, 2019 at Tokyo Disneyland® Park, Tokyo DisneySea® Park, the Disney hotels and the Disney **Resort Line.** A special event will also be held at Ikspiari. Guests visiting the Resort with family, friends and others dear to them will find a heartwarming atmosphere perfect for the holiday season.

### Special Nighttime Illumination of World Bazaar

After dark, music and lights will create a romantic holiday atmosphere around the 15-meter-tall Christmas tree in the center of World Bazaar.

World Bazaar nighttime illumination

Holiday decorations and photo locations in each of the themed lands will immerse Guests in a holiday atmosphere filled with fantasy.

Decorations at the Plaza