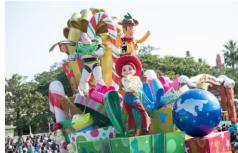

### **Disney Christmas Stories**

Location: Parade Route Duration: About 40 minutes Performances: 2 daily (daytime) Number of Performers: About 120

This fun Christmas parade is themed to seven different stories of the Disney Friends spending the holiday season with their dear ones.

Leading the parade is a float showing a family-style Christmas with Donald Duck dressed up as Santa Claus, joined by Daisy Duck and his nephews. Another float shows Mickey Mouse and Minnie Mouse sharing the holidays with friends. The parade stops in

### Parade Components

| Parade<br>Unit | Theme                                                                    | Major Disney Characters Appearing in Unit                                                                   |
|----------------|--------------------------------------------------------------------------|-------------------------------------------------------------------------------------------------------------|
| Story 1        | Donald Duck and his family enjoying<br>Christmas at home                 | Donald Duck, Daisy Duck, Scrooge<br>McDuck, Huey, Dewey, Louie                                              |
| Story 2        | A lively Christmas in the world of toys                                  | Woody, Jessie, Buzz Lightyear, Bullseye,<br>Green Army Men<br>(The Green Army Men will walk in the parade.) |
| Story 3        | A heartwarming Christmas with Snow<br>White and the Seven Dwarfs         | Snow White, the Seven Dwarfs                                                                                |
| Story 4        | Mickey enjoying Christmas with his friends                               | Mickey Mouse, Minnie Mouse, Goofy,<br>Max, Pluto, Chip, Dale<br>(Pluto will walk in the parade.)            |
| Story 5        | Stitch and his friends getting ready for<br>Christmas in tropical Hawaii | Lilo, Stitch, Angel                                                                                         |
| Story 6        | A romantic Christmas with Belle and the Beast                            | Belle, Beast                                                                                                |
| Story 7        | Anna and Elsa's world of snow and ice                                    | Anna, Elsa, Olaf                                                                                            |