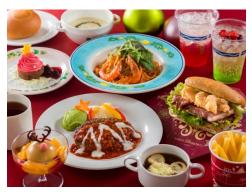

#### SPECIAL MENUS

About 15 types of special menu items will be available to share with friends and family for a heartwarming meal or snack. Creamy seafood served in a bread bowl with cheese, a hot dog with white cheese and a red bun, and other dishes with a holiday touch will be offered. Guests can also enjoy a dish inspired by the parade float featuring the Disney film, *Beauty and the Beast*.

Example of special menu items

Notes: Special menus will be served from November 1.

The contents of the menus may change and some items will only be available while the supply lasts.

Special Set 1,580 yen at Grandma Sara's Kitchen

Special Set 990 yen at Refreshment Corner

Special Set 2,800 yen at Eastside Cafe