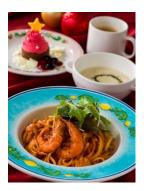

#### SPECIAL MENUS

Approximately 15 different types of special menu items will be available during the event period. These include a pasta dish with shrimp, a roast beef sandwich, and more. Also offered will be a special menu which includes a dessert dish with a reindeer motif, as well as special cocktails to add a touch of luxury to the season.

Example of special menu items

Special Set 1,920 yen at Cafe Portofino

Special Set 1,240 yen at Dockside Diner

Special Set 2,080 yen at Horizon Bay Restaurant

Again this year, a food-and-drinks program "**Taste of Christmas**" will be held in the New York area of American Waterfront. Spending time before an evening meal to enjoy food, drinks and conversation with friends is the concept for the program. Food facilities in the New York area will be serving hot alcoholic drinks and about 10 different types of light snacks.