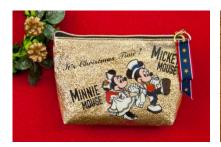

#### SPECIAL MERCHANDISE

On offer at shops throughout the Park will be about 65 different types of special merchandise inspired by "It's Christmas Time!" These include pouches with designs of Mickey Mouse and Minnie Mouse dancing in the daytime harbor show, a memo set with a motif of a musical ticket, plush toys with a Christmas bell attached to them, and more. In addition, Duffy and Friends merchandise featuring the four characters enjoying a Cape Cod winter, along with Christmas design plush toys will be available.

Pouch 2,000 yen

Memo Set 1,000 yen

Plush Toy 2,200 yen

Plush Toy 4,900 yen

Costume Sets 4,900 yen each Plush toy (S-size) sold separately

Christmas Tree 5,000 yen