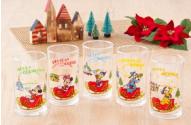

#### SPECIAL MERCHANDISE

Tokyo Disneyland will offer about 65 different types of special merchandise with nostalgic designs of Mickey Mouse and the Disney Friends riding on a sleigh and enjoying Christmas. Guests can enjoy the holiday season with items like the plush bands they can wear on their arms at the Park. And they can continue the enjoyment at home with holiday cushions and drinking glasses.

Cushion 2,300 yen

Drinking Glass Set 2,200 yen

Plush Band 1,700 yen each

Notes: Special merchandise will be available from November 1. Details will be available on the Tokyo Disney Resort Official Website (in Japanese only).