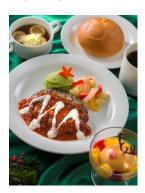

#### SPECIAL MENUS

About 15 types of special menu items will be available to share with friends and family for a heartwarming meal or snack. Creamy seafood served in a bread bowl with cheese, a hot dog with white cheese and a red bun, and other dishes with a holiday touch will be offered. Guests can also enjoy a dish inspired by the parade float featuring the Disney film, *Beauty and the Beast*.

Example of special menu items

Notes: Special menus will be served from November 1.

The contents of the menus may change and some items will only be available while the supply lasts.

Special Set 1,580 yen at Grandma Sara's Kitchen

Special Set 990 yen at Refreshment Corner

Special Set 2,800 yen at Eastside Cafe