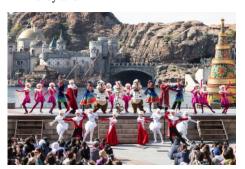

#### It's Christmas Time!

Location: Mediterranean Harbor Duration: About 25 minutes

Performances: 2 to 3 daily (daytime) Number of Performers: About 120

including Mickey Mouse, Minnie Mouse, Donald Duck, Daisy Duck, Goofy, Pluto, Chip, Dale, Max, Clarice, Scrooge McDuck,

Duffy, ShellieMay, Gelatoni, StellaLou, Santa Claus

Back again this year at Mediterranean Harbor is "It's Christmas Time!" a spectacular revue set to popular Christmas music. The live performance with Mickey Mouse and his Disney Friends, together with singers and dancers, will offer Guests an unforgettable Christmas interlude.

The show starts when an "It's Christmas Time!" banner appears over the harbor and Christmas trees adorned with poinsettia rise up from the water. Mickey Mouse and his Disney Friends gather to celebrate Christmas together and perform a medley of

"It's Christmas Time!" at Tokyo DisneySea

holiday music with singing and dancing. For the climax, Santa Claus accompanied by Duffy and Friends arrive to enhance the excitement. In the finale, all the performers gather again for the highlight of the revue – a high-kicking dance around the harbor with pyrotechnics filling the sky.