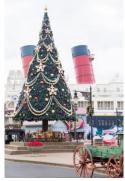

### Special Nighttime Illumination of World Bazaar

After dark, music and lights will create a romantic holiday atmosphere around the 15-meter-tall Christmas tree in the center of World Bazaar.

World Bazaar nighttime illumination

Holiday decorations and photo locations in each of the themed lands will immerse Guests in a holiday atmosphere filled with fantasy.

Decorations at the Plaza