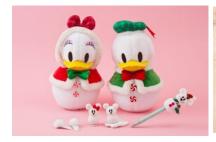

#### SPECIAL MERCHANDISE

On offer at shops throughout the Park will be about 65 different types of special merchandise inspired by "It's Christmas Time!" These include pouches with designs of Mickey Mouse and Minnie Mouse dancing in the daytime harbor show, a memo set with a motif of a musical ticket, plush toys with a Christmas bell attached to them, and more. In addition, Duffy and Friends merchandise featuring the four characters enjoying a Cape Cod winter, along with Christmas design plush toys will be available.

Notes: Special merchandise will be available from November 1. Duffy and Friends merchandise will be available from November 6. Details will be available on the Tokyo Disney Resort Official Website (in Japanese only).

Pouch 2,000 yen

Memo Set 1,000 yen

Plush Toy 2,200 yen

Plush Toy 4,900 yen

Costume Sets 4,900 yen each Plush toy (S-size) sold separately

Christmas Tree 5,000 yen