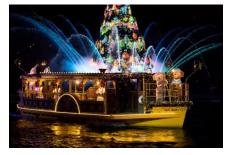

The Christmas event at Tokyo DisneySea will feature "It's Christmas Time!" – a splendid revue presented at Mediterranean Harbor during the daytime. This show will enchant Guests with live performances of singing, tap dancing and high-kicking precision dancing. The show will create a holiday mood unique to Tokyo DisneySea. Evening entertainment will include the sparkling and romantic "Colors of

Christmas," featuring the Disney Characters and floating illuminated trees on the waters of

"Disney Christmas Stories" at Tokyo Disneyland

"It's Christmas Time" at Tokyo DisneySea

Mediterranean Harbor. This will be the final year of the show. Around the Park the themed ports will have unique holiday lights and other decorations. For example, American Waterfront will be decorated with banners and posters of "It's Christmas Time!" and Lost River Delta will feature colorful decorations of Donald Duck and his friends.