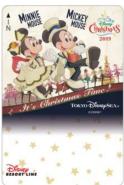

#### It's Christmas Time!

Location: Mediterranean Harbor Duration: About 25 minutes

Performances: 2 to 3 daily (daytime) Number of Performers: About 120

including Mickey Mouse, Minnie Mouse, Donald Duck, Daisy Duck, Goofy, Pluto, Chip, Dale, Max, Clarice, Scrooge McDuck,

Duffy, ShellieMay, Gelatoni, StellaLou, Santa Claus

Back again this year at Mediterranean Harbor is "It's Christmas Time!" a spectacular revue set to popular Christmas music. The live performance with Mickey Mouse and his Disney Friends, together with singers and dancers, will offer Guests an unforgettable Christmas interlude.

The show starts when an "It's Christmas Time!" banner appears over the harbor and Christmas trees adorned with poinsettia rise up from the water. Mickey Mouse and his Disney Friends gather to celebrate Christmas together and perform a medley of

"It's Christmas Time!" at Tokyo DisneySea

holiday music with singing and dancing. For the climax, Santa Claus accompanied by Duffy and Friends arrive to enhance the excitement. In the finale, all the performers gather again for the highlight of the revue – a high-kicking dance around the harbor with pyrotechnics filling the sky.