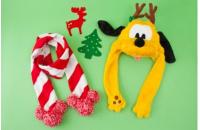

#### SPECIAL MERCHANDISE

Offered at both Parks will be about 70 types of special merchandise including Snow Donald and Snow Daisy, the new SnoSnow characters. SnoSnow plush toys and hair pin are perfect for accessorizing Guests' holiday attire.

In addition, there will be sweaters in Christmas colors with Mickey Mouse as well as Pluto designs, fun caps with a design inspired by Pluto and reindeer, a scarf featuring candy cane stripes, and much more to enjoy Disney Christmas.

Sweater 5,900 yen each

Fun Cap 3,000 yen Scarf 2,900 yen