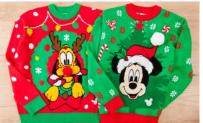

In addition, there will be sweaters in Christmas colors with Mickey Mouse as well as Pluto designs, fun caps with a design inspired by Pluto and reindeer, a scarf featuring candy cane stripes, and much more to enjoy Disney Christmas.

Sweater 5,900 yen each

Fun Cap 3,000 yen Scarf 2,900 yen