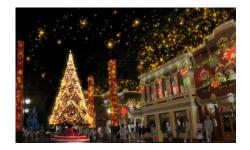

At **Tokyo Disneyland**, the Christmas event will be themed to "storybooks full of holiday fun with the Disney Friends." The daytime parade, "Disney Christmas Stories," will bring to life scenes of the Disney Friends having a fantastic time at Christmas. Other entertainment programs around the Park will also feature holiday elements. A 15-meter-tall Christmas tree in World Bazaar will be the centerpiece of a nighttime display of lights, images and music.

### Special Nighttime Illumination of World Bazaar

After dark, music and lights will create a romantic holiday atmosphere around the 15-meter-tall Christmas tree in the center of World Bazaar.

World Bazaar nighttime illumination

Holiday decorations and photo locations in each of the themed lands will immerse Guests in a holiday atmosphere filled with fantasy.

Decorations at the Plaza