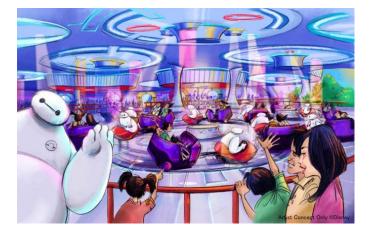

New attraction themed to the Disney film Big Hero 6

Exterior of popcorn shop

Exterior of greeting facility

Guests experiencing the new Disney Character greeting facility

Concept images. All concept images are subject to change. ©Disney