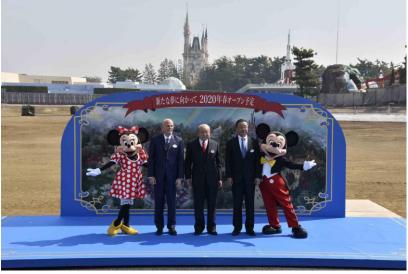

The groundbreaking ceremony took place at the site proposed for the development and construction was officially launched by the president and COO of Oriental Land Co., Ltd., Kyoichiro Uenishi, accompanied by Mickey Mouse and Minnie Mouse. With the project officially in motion, Oriental Land Co., Ltd. is focused on the completion and opening of the new development in spring 2020 and will continue to pursue new dreams for **Tokyo Disney Resort**®.

Groundbreaking Ceremony

©Disney