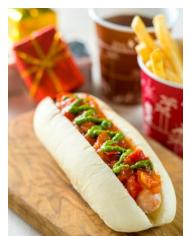

Yucatan Base Camp Grill at Tokyo DisneySea will offer set menus just right for Christmas that can be enjoyed together with the illuminations of "Fiesta de la Luz." Cafe Portofino will serve a colorful pasta dish perfect to share with

Special Set 900 yen at Refreshment Corner (Tokyo Disneyland)

Special Set 2,180 yen at Cafe Portofino (Tokyo DisneySea)

someone special, while at Hudson River Harvest, Guests can enjoy items enhanced with cheese in addition to baked potato and chicken.