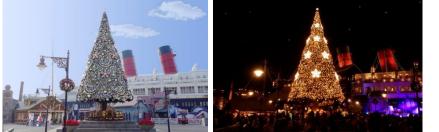

A 15-meter-tall Christmas tree decorated with snow crystals will be set up in front of the luxury ocean liner, *S.S. Columbia* in American Waterfront. And Guests can enjoy **"Fiesta de la Luz,"** (Spanish

#### **DECORATIONS**

Each of the themed ports in Tokyo DisneySea will be decorated for Christmas in a unique way with heartwarming illuminations.

Towering in front of the luxury liner *S.S. Columbia*, located in the themed port of American Waterfront, will be a Christmas tree approximately 15 meters tall. This year, the Christmas tree will be covered in snow, enhancing the holiday atmosphere even more. Waterfront Park will again feature **"Snow Crystal Illumination"** with its lovely snowflake illuminations. The sparkling monument of Mickey Mouse and Minnie Mouse will lend even more beauty to evenings in the Park.