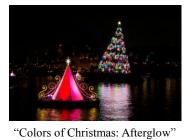

### **Colors of Christmas: Afterglow**

Location: Mediterranean Harbor Duration: About 3 minutes Performances: About every 15 minutes after the fireworks spectacular, "Starbright Christmas," ends

The Christmas tree and the floating illuminations in Mediterranean Harbor, which were illuminated in "Colors of Christmas" through the wishes of all the Guests, will sparkle and change colors in time to holiday music, allowing Guests to continue to enjoy

All photos are concept images. ODisney

the Christmas atmosphere for the remainder of the evening after the fireworks spectacular. This year, the show will be presented with a new effect of snow falling all around the harbor, creating a romantic atmosphere.