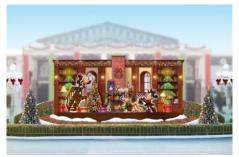

#### **A Perfect Christmas**

Location: Mediterranean Harbor Duration: About 25 minutes Performances: 3 Daily (Daytime) Number of Performers: About 115

> including Mickey Mouse, Minnie Mouse, Donald Duck, Daisy Duck, Pluto, Goofy, Chip, Dale, Duffy, ShellieMay, Max, Clarice, Scrooge McDuck, Aladdin, Jasmine, Genie, Ariel, Prince Eric, Santa Claus

In this entertainment program, Mickey Mouse and his Disney Friends share what they feel are the joys of Christmas, and of spending the holiday season with friends and family. This year, the show is presented with a new scene featuring Daisy Duck and Christmas confections. As the show begins, happy Christmas music fills the air, building a sense of anticipation. The Disney Friends share the joys of Christmas, including Christmas trees, music and other holiday delights that they express through song and dance.

"A Perfect Christmas" at Tokyo DisneySea

At the show's conclusion, Santa Claus, Duffy and

ShellieMay, as well as other Disney Characters, arrive on boats and everyone celebrates Christmas throughout Mediterranean Harbor. In the finale, "snow" starts to fall with colorful pyrotechnics, creating a heartwarming Christmas atmosphere for everyone.