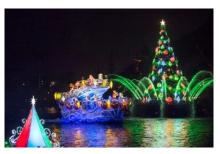

After dark, **"Colors of Christmas"** will be presented on the harbor waters, with a new effect of falling snow. The Disney characters, dressed in new costumes, will add their wishes to those of the Guests to light up the central Christmas tree on the harbor.

"Colors of Christmas" at Tokyo DisneySea

for "festival of lights") in Lost River Delta. Other areas of the Park will also be decked out with illuminations to create an enchanting holiday atmosphere.

Guests will also be able to enjoy the holiday season outside of the Parks at the four **Disney hotels**, the **Disney Resort Line**, and **Ikspiari**.

This nighttime entertainment fantasy is presented on the waters of Mediterranean Harbor and features a towering Christmas tree about 15 meters tall at the center of the harbor, as well as smaller Christmas tree-like illuminations.

This year, the show will be presented with a new effect of snow falling all around the harbor. Mickey Mouse and his Disney friends will be dressed in new costumes with Christmas ornaments. Gelatoni and Duffy's newest friend, StellaLou, along with Genie and Abu, will make their first appearance in this show enhancing the holi

"Colors of Christmas" at Tokyo DisneySea

make their first appearance in this show enhancing the holiday spirit even more.

The show begins with a narrator telling how on nights during the holiday season the Christmas tree will shine with happiness when everyone's wishes come together. The bells begin to ring and bright light shines from the night sky over the harbor when Mickey Mouse and his Disney Friends appear on boats, calling out for everyone to send their wishes out to the Christmas tree. While Christmas songs are heard, the floating illuminations light up in different colors.

To make the Christmas tree in the center of the harbor light up, Mickey and his friends make a wish together with the Guests gathered in Mediterranean Harbor. The floating illuminations then begin to sparkle and move together to the center of the harbor. Then the large Christmas tree and the floating illuminations begin to change colors and glow.

The Christmas tree and the floating illuminations sparkle even more as "snow" starts to fall and fountains shoot up high with lasers and pyrotechnics, creating a colorful atmosphere at Mediterranean Harbor for a spectacular finale.