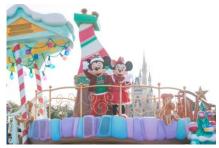

Again this year, **"Disney Christmas Stories"** will be presented along the parade route. Pages from storybooks showing the Disney characters having fun at Christmastime will be brought to life in this parade.

### **Disney Christmas Stories**

Location: Parade Route Duration: About 40 minutes Performances: 2 daily (daytime) Number of Performers: About 110

This parade is themed to seven stories of the Christmas that the Disney Friends spend with their dear ones.

Heading the parade is a float with Donald Duck dressed up as Santa Claus. He is joined by Daisy Duck and his nephews as they enjoy Christmas at home. The other floats also feature the Disney Characters enjoying Christmas.

The parade stops in two locations for a Christmas party. Bells ring out as Christmas music plays and the Disney Characters together with the

"Disney Christmas Stories" at Tokyo Disneyland

Guests make the party even livelier. In the finale, it begins to snow as the Guests and the Disney Characters celebrate a heartwarming Christmas together.

"Disney Christmas Stories" is presented by Japan Airlines Co., Ltd.

| Parade  | Theme                                     | Major Disney Characters      |
|---------|-------------------------------------------|------------------------------|
| Unit    |                                           | Appearing in Unit            |
| Story 1 | Donald Duck and his family's Christmas at | Donald Duck, Daisy Duck,     |
|         | home                                      | Scrooge McDuck, Huey, Dewey, |
|         |                                           | Louie                        |