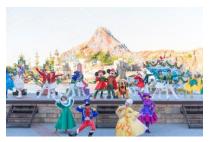

#### **A Perfect Christmas**

Location: Mediterranean Harbor Duration: About 25 minutes Performances: 3 Daily (Daytime) Number of Performers: About 115

> including Mickey Mouse, Minnie Mouse, Donald Duck, Daisy Duck, Pluto, Goofy, Chip, Dale, Duffy, ShellieMay, Max, Clarice, Scrooge McDuck, Aladdin, Jasmine, Genie, Ariel, Prince Eric, Santa Claus

In this entertainment program, Mickey Mouse and his Disney Friends share what they feel are the joys of Christmas, and of spending the holiday season with friends and family. This year, the show is presented with a new scene featuring Daisy Duck and Christmas confections. As the show begins, happy Christmas music fills the air, building a sense of anticipation. The Disney Friends share the joys of Christmas, including Christmas trees, music and other holiday delights that they express through song and dance.

"A Perfect Christmas" at Tokyo DisneySea

At the show's conclusion, Santa Claus, Duffy and

ShellieMay, as well as other Disney Characters, arrive on boats and everyone celebrates Christmas throughout Mediterranean Harbor. In the finale, "snow" starts to fall with colorful pyrotechnics, creating a heartwarming Christmas atmosphere for everyone.