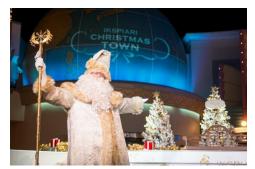

## Ikspiari

Ikspiari will hold the special holiday event "Ikspiari Christmas Town" from November 8 through December 25. The event is produced with "White Santa" who has been involved in Christmases at Ikspiari since the year it opened. "White Santa," who loves to entertain people, has prepared holiday illuminations, decorations, Christmas workshops, special live entertainment and more for everyone to enjoy.

Within the "town," the shops will offer merchandise just right for Christmas gifts and the restaurants will serve special menus for a limited period only.

White Santa

Photo from 2016

###