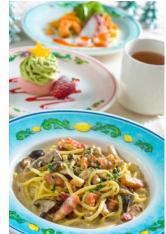

Yucatan Base Camp Grill at Tokyo DisneySea will offer set menus just right for Christmas that can be enjoyed together with the illuminations of "Fiesta de la Luz." Cafe Portofino will serve a colorful pasta dish perfect to share with

Special Set 900 yen at Refreshment Corner (Tokyo Disneyland)

Special Set 2,180 yen at Cafe Portofino (Tokyo DisneySea)

someone special, while at Hudson River Harvest, Guests can enjoy items enhanced with cheese in addition to baked potato and chicken.