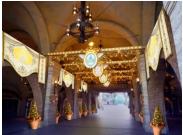

with heartwarming illuminations.

Towering in front of the luxury liner *S.S. Columbia*, located in the themed port of American Waterfront, will be a Christmas tree approximately 15 meters tall. This year, the Christmas tree will be covered in snow, enhancing the holiday atmosphere even more. Waterfront Park will again feature **"Snow Crystal Illumination"** with its lovely snowflake illuminations. The sparkling monument of Mickey Mouse and Minnie Mouse will lend even more beauty to evenings in the Park.

Again this year, Lost River Delta will offer the Christmas illumination **"Fiesta de la Luz"** (Spanish for "festival of lights"). Guests can enjoy the red and green Central American-style decorations that create a cheerful Christmas atmosphere.



Christmas Tree in American Waterfront



Decorations in Passaggio MiraCosta

### Tokyo Disneyland and Tokyo DisneySea

#### **ENTERTAINMENT PROGRAM**

#### Starbright Christmas (Fireworks)

Location: Parkwide Duration: About 5 minutes Performances: 1 Daily

The nighttime skies will come alive to Christmas music with fireworks in the shape of stars and bells, and in bright Christmas colors.

#### Notes:

The fireworks will not be presented at Tokyo Disneyland on November 17 and December 1. Entertainment programs are subject to change or cancellation due to inclement weather, etc. The number of performances each day is also subject to change.

#### SPECIAL MERCHANDISE

At Tokyo Disneyland, around 30 different types of special merchandise will be sold including memo sets with designs of the Disney Characters spending Christmas as