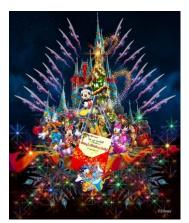

Premiering this year exclusively for the Christmas event period will be the special nighttime entertainment "**Disney Gifts of Christmas**." Through colorful images projected onto Cinderella Castle, Mickey Mouse and his Disney Friends will present a heartwarming story that leads Guests into a fantastic holiday world.

Decorations around the Park entrance and the Plaza in front of Cinderella Castle will also feature the Disney

"Disney Gifts of Christmas" at Tokyo Disneyland

Characters celebrating the holidays. And all through the Park, Guests will be able to enjoy a colorful and heartwarming world of Christmas as only Tokyo Disneyland can offer.

### **Disney Gifts of Christmas**

Location: Cinderella Castle (Castle Forecourt) Duration: About 15 minutes Performances: 1 to 2 daily (nighttime)

This new nighttime entertainment is themed to gifts that Mickey Mouse and other Disney Characters bring for Christmas. Enchanting holiday scenes of the Disney Friends are projected with a colorful, illumination-like effect onto Cinderella Castle. Familiar music of the season helps create a heartwarming world of Christmas.

Note: Details on how to view this program will be available from late September on the Tokyo Disney Resort Official Website.