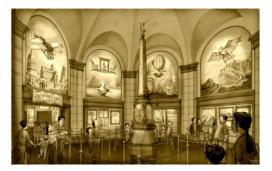

## **Background Story**

Nestled in the hills of Mediterranean Harbor, amidst the backdrop of an old-world Italian village, the Museum of Fantastic Flight is dedicated to humankind's enduring dream of flying. Today, the museum celebrates Camellia Falco—a visionary innovator in the fledgling field of aviation—with a special retrospective of her life.

A grand tour of the museum includes a magical visit from the spirit of Camellia and culminates with Guests boarding her latest and greatest achievement—a flying vehicle of her own design called the Dream Flyer. Guests soon experience what Camellia believed, that our imagination can propel us into the future and take us everywhere in the world we wish to go. And before Guests know it, their spirits are sent soaring.